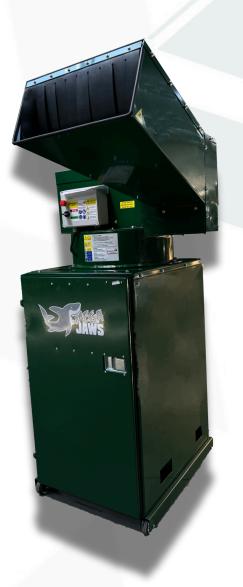

The **PELBB04 MEGA JAWS** is a standalone high volume fed glass bottle crusher. The unit collects the crushed glass in a 140 litre wheeled bin which holds the equivalent of 680 bottles once crushed.