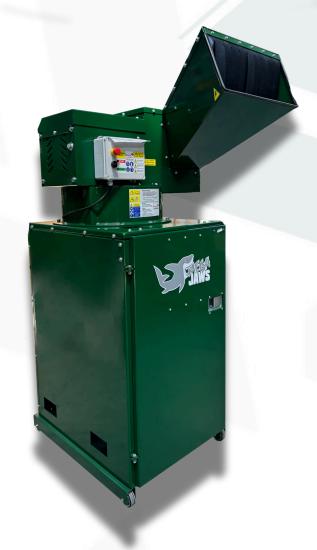

The **PELBB06 MEGA JAWS** is a high capacity glass bottle crusher featuring and integrated dust filtration system. This is a stand-alone unit that is typically located in back of house areas. Multiple bottles can be fed into to the BB06 simultaneously.

## BENEFITS OF THE BB06 MEGA JAWS BOTTLE CRUSHER

- This is a standalone glass bottle crusher with a compact footprint suitable for indoor and outdoor installation.
- The external dust extractor filtration unit filters and removes dust created during the bottle crushing process, making it safe to operate in confined spaces.
- A volume fed shoot creates efficiency for staff by reducing their workload in glass bottle segregation.
  It further reduces the noise of clinking bottles.

## **TECHNICAL SPECIFICATIONS**

| Dimensions      | 1066 x 1074 x 1914                                                 |
|-----------------|--------------------------------------------------------------------|
| Weight          | 285kg                                                              |
| Power Supply    | Powered by a single phase 13 Amp 3 Pin plug - Available in 3 phase |
| Material        | Steel with a hard-wearing powder coat finish                       |
| Capacity        | Holds up to 680 bottles once crushed per 140ltr bin                |
| Colour          | Green                                                              |
| Operating Noise | 75dB (A)                                                           |