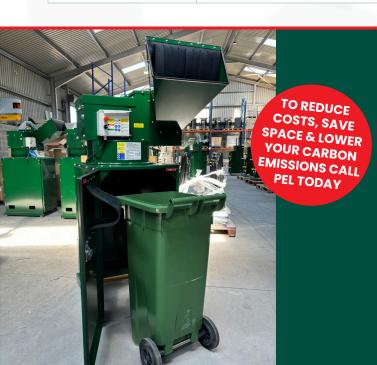

The **PELBB06 MEGA JAWS** is a high capacity glass bottle crusher featuring and integrated dust filtration system. This is a stand-alone unit that is typically located in back of house areas. Multiple bottles can be fed into to the BB06 simultaneously.

## BENEFITS OF THE BB06 MEGA JAWS BOTTLE CRUSHER

- This is a standalone glass bottle crusher with a compact footprint suitable for indoor and outdoor installation.
- The external dust extractor filtration unit filters and removes dust created during the bottle crushing process, making it safe to operate in confined spaces.
- A volume fed shoot creates efficiency for staff by reducing their workload in glass bottle segregation.
  It further reduces the noise of clinking bottles.