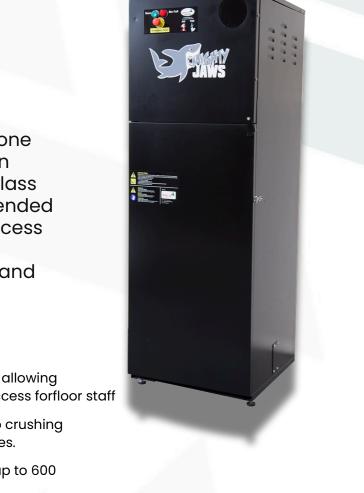

## The PELBB09 Mighty JAWS Bottle

**Crusher** is a high capacity standalone glass bottle crusher that will save on labour, storage and overall waste glass disposal costs. This unit is recommended for in house installation for quick access to waste glass disposal in busy establishments such as pubs, bars and nightclubs.

## BENEFITS OF THE BB09 MEGA JAWS BOTTLE CRUSHER

- The PELBB09 has a compact and neat footprint allowing installation within the bar setting for ease of access forfloor staff
- The glass cullet produced from the BB09 due to crushing process, is re-processable into new glass bottles.
- Mighty JAWS has the ability to crush and hold up to 600 waste glass bottles per 120 litre bin.

## **TECHNICAL SPECIFICATIONS**

| Dimensions                                                                           | 600 x 600 x 1700 mm                                 |
|--------------------------------------------------------------------------------------|-----------------------------------------------------|
| Weight                                                                               | 155kg                                               |
| Power Supply                                                                         | Powered by a single phase 13 Amp 3 Pin plug         |
| Material                                                                             | Steel with a hard-wearing powder coat finish        |
| Capacity                                                                             | Holds up to 600 bottles once crushed per 120ltr bin |
| Colour                                                                               | Black                                               |
| <b>Operating Noise</b>                                                               | 75dB (A)                                            |
| Motor                                                                                | 0.37kW                                              |
| PEL reserve the right to alter specifications and details without prior notification |                                                     |