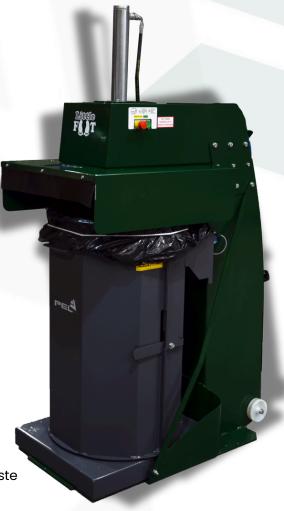

The **PEL180 Bag Compactor** reduces weekly waste collections; saving money on waste disposal costs. The installation of PEL bag compactor will create space by reducing the number of bins required to store waste allowing for a smaller, cleaner and tidier waste storage area.

## **BENEFITS OF THE PEL180 BAG COMPACTOR**

- The PEL180BC allows waste to be compacted into manageable bags.
- Compresses up to 10 plastic bags into 1 (depending on material used).
- The PEL180BC is mounted on two wheels and so it can be easily moved close to a source of waste, making waste handling more efficient.

## **TECHNICAL SPECIFICATIONS**

| Dimensions             | 1390 x 645 x 1711 mm                                |
|------------------------|-----------------------------------------------------|
| Weight Power           | 191kg                                               |
| Supply                 | Power supplied via a 13 Amp 3 Pin Single Phase Plug |
| Material               | Hard-wearing powder top coat                        |
| Capacity               | 3:1                                                 |
| Colour                 | Green                                               |
| <b>Operating Noise</b> | 75dB (A)                                            |
| Motor                  | 0.85kW                                              |