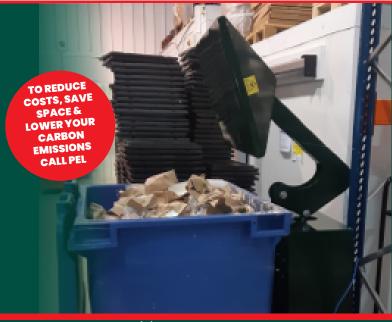

The PEL660 Bin Compactor will compact up to 3 bins into one bin and is suitable for compacting general, recycling and food wastes. Waste volume and waste disposal costs are reduced by up to 66% whilst allowing for smaller, cleaner and tidier waste storage areas.

## **BENEFITS OF THE PEL660 BIN COMPACTOR**

- The PEL660BC is primed and finished with a hard wearing powder top coat making it suitable for both indoor and outdoor use.
- The reduction of waste volume lowers the necessity for excessive waste collections. This contributes to reducing your overall carbon foot print.
- The two handed operational management systems makes this machine safe and easy to use.