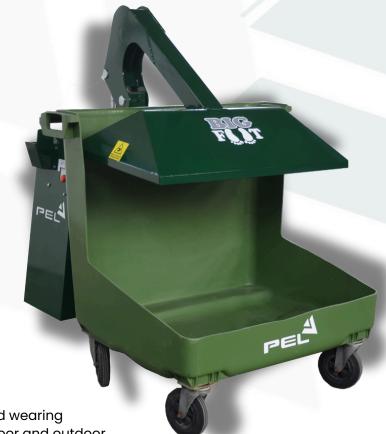

The PEL660 Bin Compactor will compact up to 3 bins into one bin and is suitable for compacting general, recycling and food wastes. Waste volume and waste disposal costs are reduced by up to 66% whilst allowing for smaller, cleaner and tidier waste storage areas.

## **BENEFITS OF THE PEL660 BIN COMPACTOR**

- The PEL660BC is primed and finished with a hard wearing powder top coat making it suitable for both indoor and outdoor use.
- The reduction of waste volume lowers the necessity for excessive waste collections. This contributes to reducing your overall carbon foot print.
- The two handed operational management systems makes this machine safe and easy to use.

## **TECHNICAL SPECIFICATIONS**

| Dimensions             | 1390 x 995 x 1835mm                                                             |
|------------------------|---------------------------------------------------------------------------------|
| Weight Power           | 287kg                                                                           |
| Supply                 | Power supplied via a 13 Amp 3 Pin Single Phase Plug / Solar powered option also |
| Material               | Hard-wearing powder top coat with galvanised head                               |
| Capacity               | 3:1                                                                             |
| Colour                 | Green                                                                           |
| <b>Operating Noise</b> | 75dB (A)                                                                        |